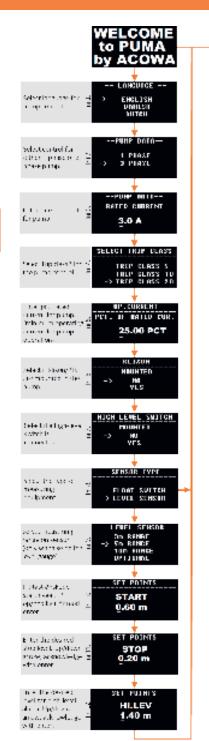

## **Display**

PUMA comes with a 2.4 "OLED display. Display structure is built intuitively and with fast user understanding and can be operated via push buttons on the front panel.

The normal menu display is deactivated after 5 minutes and goes into a pause mode where the level is displayed in different places on the screen.

## Menu structure

(6 x Ir for a maximum of 2 sec.). You can also select motor protection based on the following trip classes:

Class 10: 2.25 x Ir (max 10 seconds.)

Class 20: 2.25 x Ir (max 20 seconds.)

RECEIVED FOR