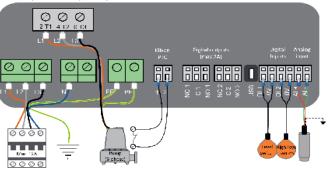

----------------------------------------|
| 1772-2205000  | PUMA pump control without communication interface. |
| 1772-20225042 | PUMA pump control with 4G modem.                   |
| 1772-20225002 | PUMA pump control with NB / IoT modem.             |
| 1772-20220042 | PUMA 4G modem                                      |
| 1717-20220002 | PUMA NB/IoT modem                                  |







## **Display**

PUMA comes with a 2.4 "OLED display. Display structure is built intuitively and with fast user understanding and can be operated via push buttons on the front panel.

The normal menu display is deactivated after 5 minutes and goes into a pause mode where the level is displayed in different places on the screen.

## **Electrical installation**

• 1-phased pump



3-phased pump



## Menu structure





(6 x Ir for a maximum of 2 sec.). You can also select motor protection based on the following trip classes:

Class 10: 2.25 x Ir (max 10 seconds.)

Class 20: 2.25 x Ir (max 20 seconds.)



RECEIVED FOR

SIGNAL: 80%

PORT: 502

IP: 10.10.0.123

Call Albert Ferral

samment secondly.

poblieve entire and