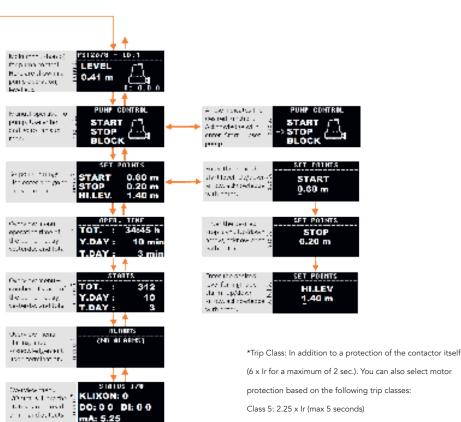

## Menu structure

(6 x Ir for a maximum of 2 sec.). You can also select motor protection based on the following trip classes:

Class 10: 2.25 x Ir (max 10 seconds.)

Class 20: 2.25 x Ir (max 20 seconds.)

RECEIVED FOR