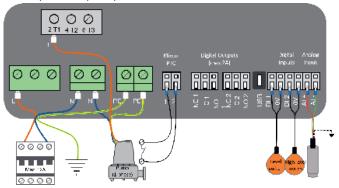

----|----------------------------------------------------|
| 1772-2205000  | PUMA pump control without communication interface. |
| 1772-20225042 | PUMA pump control with 4G modem.                   |
| 1772-20225002 | PUMA pump control with NB / IoT modem.             |
| 1772-20220042 | PUMA 4G modem                                      |
| 1717-20220002 | PUMA NB/IoT modem                                  |







## **Display**

PUMA comes with a 2.4 "OLED display. Display structure is built intuitively and with fast user understanding and can be operated via push buttons on the front panel.

The normal menu display is deactivated after 5 minutes and goes into a pause mode where the level is displayed in different places on the screen.

## **Electrical installation**

• 1-phased pump



3-phased pump



## Menu structure





(6 x Ir for a maximum of 2 sec.). You can also select motor protection based on the following trip classes:

Class 10: 2.25 x Ir (max 10 seconds.)

Class 20: 2.25 x Ir (max 20 seconds.)



RECEIVED FOR

SIGNAL: 80%

PORT: 502

IP: 10.10.0.123

Call Albert Ferral

samment secondly.

poblieve entire and