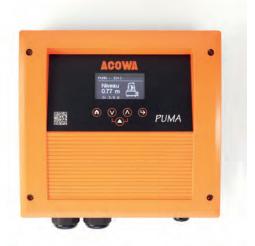

## **Display**

PUMA comes with a 2.4 "OLED display. Display structure is built intuitively and with fast user understanding and can be operated via push buttons on the front panel.

The normal menu display is deactivated after 5 minutes and goes into a pause mode where the level is displayed in different places on the screen.