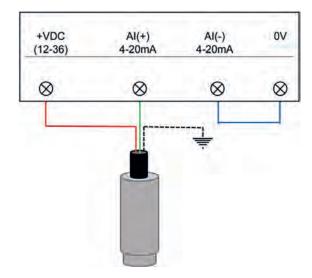

ACOWA mini-GoPLe is calibrated and uses both atmospheric pressure and temperature compensation in its amplifier circuit to translate the absolute pressure of the measurement medium to a precise standard voltage or current signal.

| Pressure medium                     | Liquid compatible to stainless steel  |
|-------------------------------------|---------------------------------------|
| Pressure ranges                     | 0-0.5m - H20-200m                     |
| Output signal                       | 4-20mA, (0.4-4,5V, 0-10V) option      |
| Accuracy                            | 0.5% FS (standard)                    |
| Long term stability                 | 0.2% FS/år                            |
| Operating temperature               | 0 - +100°c                            |
| Supply voltage                      | 10 - 28V DC                           |
| Enclosure class                     | IP68                                  |
| Material of wetted part and housing | AISI 304 stainless steel              |
| Material of pressure membrane       | AISI 316 stainless steel              |
| Size                                | Ø13mm L=110 - Ø16mm,<br>Ø19mm L=140mm |
| Cable                               | PUR cable                             |