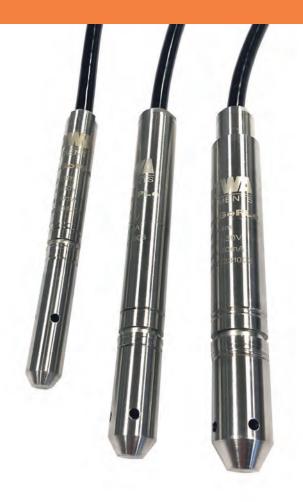

### **Products**

| Product number   | Description                                                               |
|------------------|---------------------------------------------------------------------------|
| mini-GoPLe-10-20 | 13 mm. pressure transmitter 0-10m (Signal 4-20mA) with 20 mtr. PUR cable. |
| mini-GoPLe-30-35 | 16 mm. pressure transmitter 0-30m (Signal 4-20mA) with 35 mtr. PUR cable. |
| mini-GoPLe-30-50 | 16 mm. pressure transmitter 0-30m (Signal 4-20mA) with 50 mtr. PUR cable. |
| mini-GoPLe-4-10  | 19 mm. pressure transmitter 0-10m (Signal 4-20mA) with 10 mtr. PUR cable. |

#### **About mini-GoPLe**

ACOWA mini-GoPLe is a level pressure transmitter with a diameter of 13mm, 16mm or 19mm.

The mini-GoPLe is a precise 2-wire transmitter with a silicon piezo-resistive measurement system and a sensor membrane in AISI316 stainless steel.

#### **Features**

- Diameter: Ø13mm, Ø16mm or Ø19mm
- Long service life.
- Silicon Piezo-resistive measuring cell
- CE certificate.
- PUR Cable